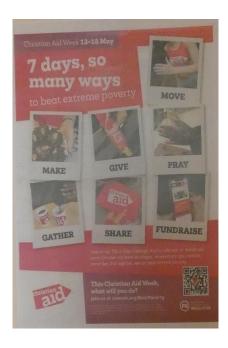

| under the   |
|                                              | Application of the second control of the sec |             |



Brummie Comedian Joe Lycett guest edited an edition of the Guardian magazine, with a special focus on his home city. A Full double-page feature on the Dads Lane allotment included a mention of a member of our congregation who recently died. Bryan Foster, a current plot holder, said he took inspiration from two people, one of which was "Clive, a member of the Windrush generation who had a plot until he died aged 100 last year". The full article can be

read: https://www.theguardian.com/culture/2 024/apr/14/life-on-a-birmingham-allotmentgrowing-food-vegetables and we'll pin a copy up in the PENNINE WAY



Minister: Rev Mike Claridge

Sunday 12<sup>th</sup> May Sunday after Ascension Day 10.30 Holy Communion Rev. Mike Claridge and Sue Spencer

Risen, ascended Lord, as we rejoice at your tri